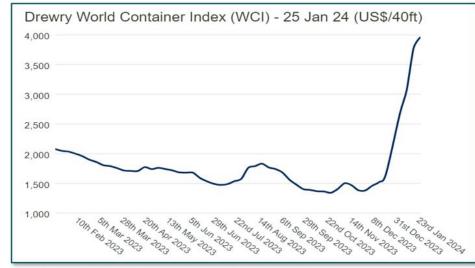

# Container freight prices ex China

# Container Freight Prices ex China around +200% higher than previous year

Drewry - Service Expertise - World Container Index - 25 Jan

| Route                | Route code    | 11-Jan-24 | 18-Jan-24 | 25-Jan-24 | Weekly<br>change (%) | Annual<br>change (%) |
|----------------------|---------------|-----------|-----------|-----------|----------------------|----------------------|
| Composite Index      | WCI-COMPOSITE | \$3,072   | \$3,777   | \$3,964   | 5% 🔺                 | 94% 🔺                |
| Shanghai - Rotterdam | WCI-SHA-RTM   | \$4,406   | \$4,951   | \$4,984   | 1% 🔺                 | 186% 🔺               |

- Q4 2023 Container Prices ex Shanghai to Rotterdam at approx. 1.200 USD for 40 ft. containers.
- January 2024 Container Prices ex Shanghai to Rotterdam at approx. 5.000 USD for 40 ft containers.
- Based on 10.000 kg per Container, cost plus = 0,36 USD/kg.