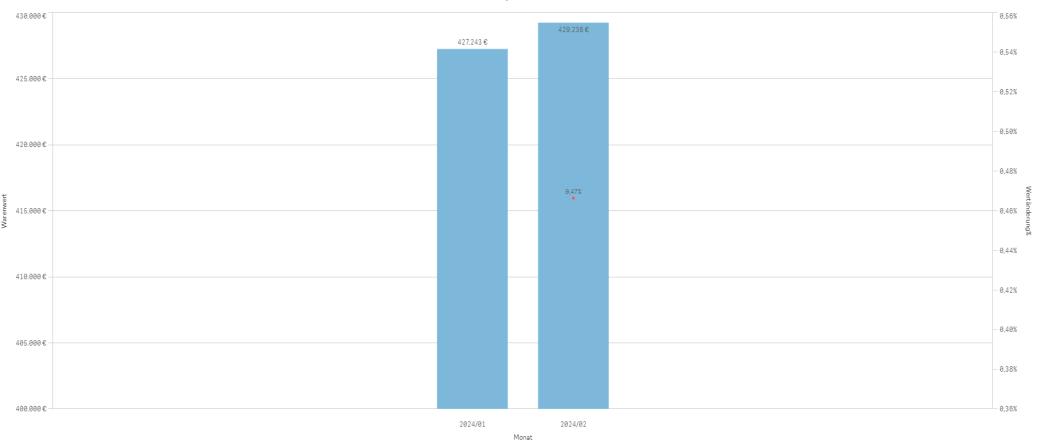

| Latin America | 0.13 USD/kg       |  |  |

## Impact on feedstock price Q2/2024

- + PR48.2 and PR57.1 prices will increase due to increased raw material costs for 2B Acid and 4B Acid
- + Current FM on Methacrylicacid in Europe could lead to price increases on Epoxy resins unannounced additional quantities are difficult to obtain
- + Due to increase container freight rates pigment suppliers introduced a temporary freight surcharge for Q2/2024 -> effect + 4%
- + TiO2 prices increase for Q2/2024 -> effect + 5%
- + Acrylic acid pricing stable since July 2023

# Feedstock price development influence on sales products



0,47%